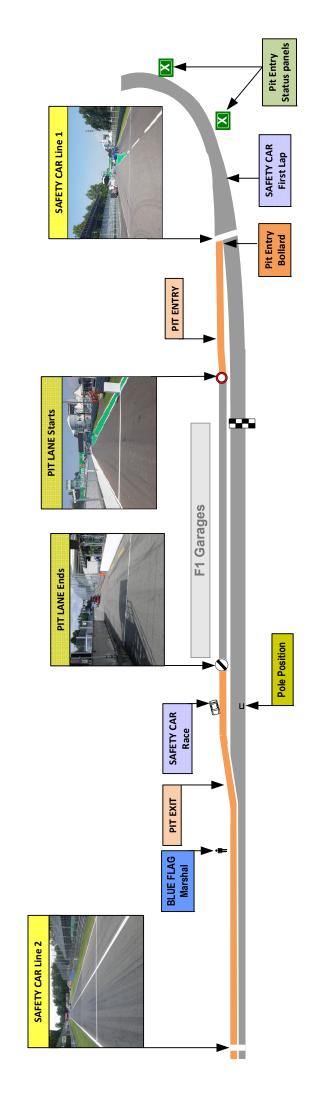

#### 3) Pit lane map

- **3.1** Safety Car lines.
- 3.2 The location of the pit entry and the pit exit.
- 3.3 Designated garage areas.
- **3.4** Safety Car position for first lap and rest of race.
- 3.5 Blue flag marshal at the pit exit.
- 3.6 Track light panels displaying pit entry status.

#### 14) Places to remove cars from the track

14.1 Indicated by fluorescent orange panels on the walls or guardrails.

#### 16) In laps during qualifying and reconnaissance laps

16.1 In order to ensure that cars are not driven unnecessarily slowly on in laps during and after the end of qualifying or during reconnaissance laps when the pit exit is opened for the race, drivers must stay below the maximum time set by the FIA between the Safety Car lines shown on the pit lane map.

#### 21) Track light panel displaying pit entry status

- 21.1 The light panels indicated on the pit lane map will display flashing yellow arrows if cars are required to use the pit lane once the Safety Car has been deployed during the race.
- 21.2 The light panels indicated on the pit lane map will display flashing red crosses if the pit lane is closed at any point during the race.