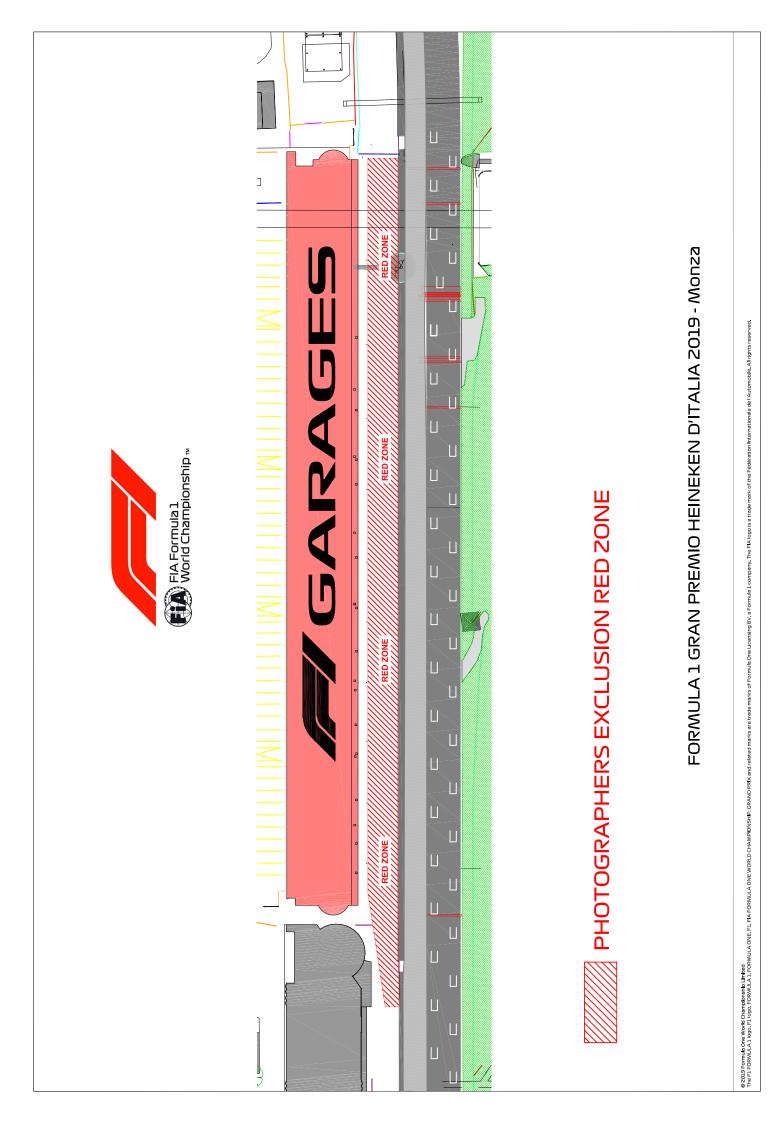

#### 6) Red zones for photographers in the pit lane during practice sessions

**6.1** See the attached drawing.