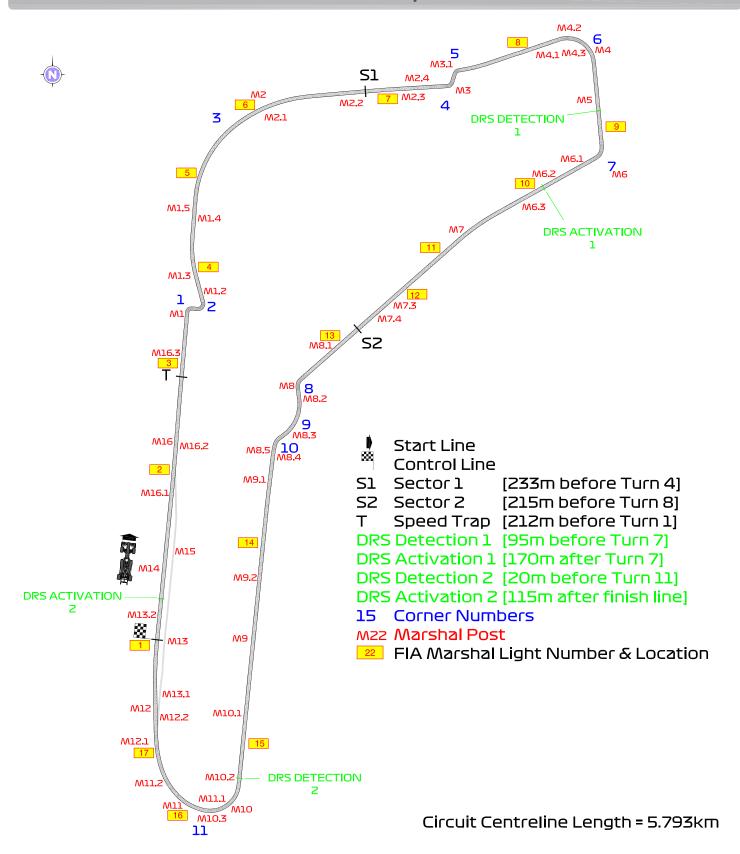

#### 11.1 Turn 1-2

a) Four rows of polystyrene blocks have been placed in the escape road at Turn 1 / Turn 2 (first chicane). In order to ensure that cars are able to re-join the track safely any driver using the escape road must go around the end of each of these rows and re-join the track at the end of the escape road. Drivers may only use the grass if it is clearly unavoidable.

#### 11.2 Turn 4-5

- a) Any driver going straight and who misses the black and yellow bumps placed before the apex kerb of Turn 5 (second chicane) must stay to the right of the yellow line and the bollard, he may then re-join the track at the far end of the asphalt run-off area after the exit of Turn 5.
- 11.3 In all cases detailed in 10.1.and 10.2 above, the driver must only re-join the track when it is safe to do so and without gaining a lasting advantage.

#### 11.4 Turn 11

- a) A lap time achieved during any practice session or the race by leaving the track (all four wheels over the white track edge line) on the outside of Turn 11 will result in that lap time and the immediately following lap time being invalidated by the stewards.
- b) Teams will be informed of any such breach on the official messaging system.

## Circuit Map